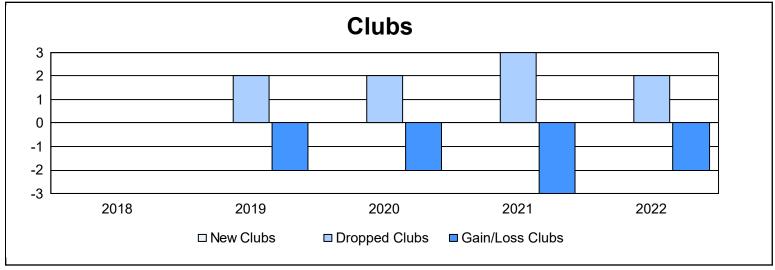

District 39 W As of June 2022 Cumulative

| Year      | New<br>Clubs | Dropped<br>Clubs | Gain/<br>Loss<br>Clubs | New<br>Members | Charter<br>Members | Reinstate<br>Members | Transfer<br>Members | Total<br>Member<br>Added | Total<br>Members<br>Dropped | Gain/<br>Loss<br>Members |
|-----------|--------------|------------------|------------------------|----------------|--------------------|----------------------|---------------------|--------------------------|-----------------------------|--------------------------|
| 2017-2018 | 0            | 0                | 0                      | 67             | 2                  | 6                    | 4                   | 79                       | 124                         | -45                      |
| 2018-2019 | 0            | 2                | -2                     | 53             | 2                  | 4                    | 2                   | 61                       | 128                         | -67                      |
| 2019-2020 | 0            | 2                | -2                     | 78             | 8                  | 13                   | 12                  | 111                      | 170                         | -59                      |
| 2020-2021 | 0            | 3                | -3                     | 38             | 1                  | 11                   | 8                   | 58                       | 113                         | -55                      |
| 2021-2022 | 0            | 2                | -2                     | 123            | 0                  | 3                    | 1                   | 127                      | 171                         | -44                      |
| Average   | 0            | 2                | -2                     | 72             | 3                  | 7                    | 5                   | 87                       | 141                         | -54                      |